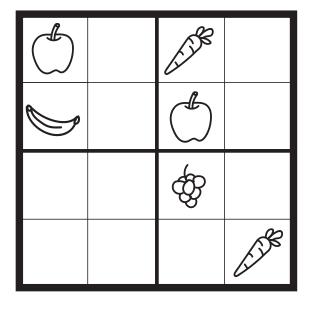

### FOOD SUDOKU

**HOW TO SOLVE:** 

**Every 2x2 square** has 1 carrot, 1 apple, 1 bananna, and 1 grape cluster.

**Every column and row** has 1 carrot, 1 apple, 1 bananna, and 1 grape cluster.

2x2 square