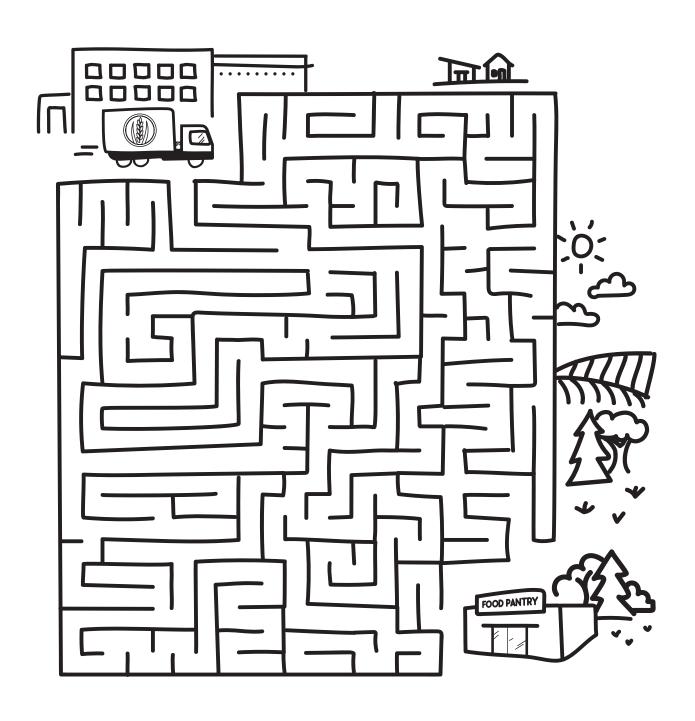

# COLORING ACTIVITY



### DELIVER THE FOOD



# FOODS I LIKE TO EAT



## HEALTHY LIVING WORD SEARCH

PMCLOVEKELODAY
BRDJCESZWIUTBS
HIKEAGLKWATERU
GDNSTEERCJSVEN
EFRUITEABOIHAS
WBISFAPNIMDEDH
ATUSNBIBLEEGWI
LOPFHLRTPCLEAN
KINDNESSMILEOE
CHWADSERCUPWHN

BIBLE BREAD CLEAN CUP FISH FRUIT HIKE
JESUS
KINDNESS
LOVE
OUTSIDE
SLEEP

SMILE SUNSHINE VEGETABLES WALK WASH WATER HOW MAKES US FEEL

Draw another face.



### FOOD SUDOKU

**HOW TO SOLVE:** 

**Every 2x2 square** has 1 carrot, 1 apple, 1 bananna, and 1 grape cluster.

**Every column and row** has 1 carrot, 1 apple, 1 bananna, and 1 grape cluster.







2x2 square

### MY SNACK MIX



Draw what you like in a snack mix. Below are some ideas.













# DELIVER THE FOOD: the long route





Draw foods in the rainbow that match the colors of the rainbow: red, orange, yellow, green, blue, and purple. Then color in the rainbow.

Example: Draw bananas in the yellow space. Then color that strip yellow.

JESUS TAKES OUR SMALL EFFORTS, AND FEEDS THOUSANDS.

Back when Jesus was alive, a crowd of people follwed him into the wilderness. Only one boy brought food, 5 loaves and 2 fishes. When Jesus asked if anyone brought any food, the boy was willing to share his food. Jesus took five loaves of bread and two fishes and asked God to bless the food. He then directed people to sit and they passed out the food. Everyone was fed and there were leftovers too.







YOUR HANDS HAVE MADE ME AND FASHIONED ME; GIVE ME UNDERSTANDING, THAT I MAY LEARN YOUR COMMANDMENTS. PSALM 119:73

### **PUZ