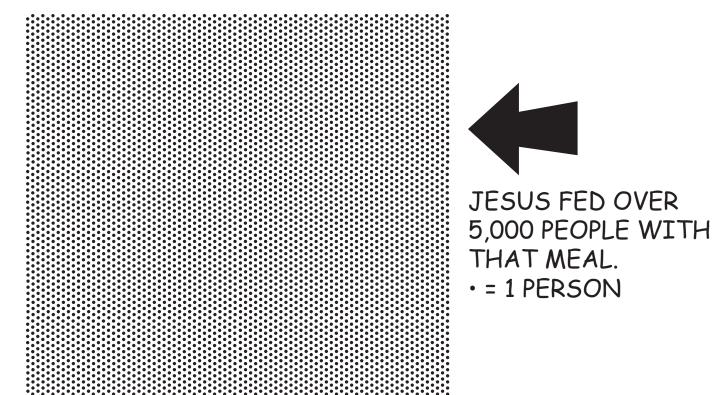

JESUS TAKES OUR SMALL EFFORTS, AND FEEDS THOUSANDS.

Back when Jesus was alive, a crowd of people follwed him into the wilderness. Only one boy brought food, 5 loaves and 2 fishes. When Jesus asked if anyone brought any food, the boy was willing to share his food. Jesus took five loaves of bread and two fishes and asked God to bless the food. He then directed people to sit and they passed out the food. Everyone was fed and there were leftovers too.