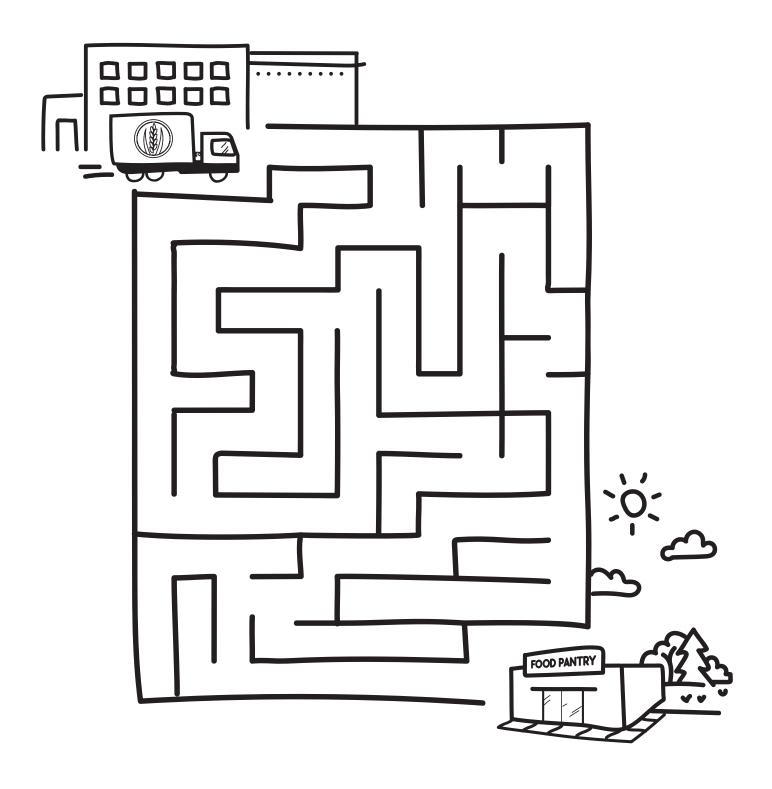

# COLORING ACTIVITY



### DELIVER THE FOOD



# FOODS I LIKE TO EAT



## HEALTHY LIVING WORD SEARCH

PMCLOVEKELODAY
BRDJCESZWIUTBS
HIKEAGLKWATERU
GDNSTEERCJSVEN
EFRUITEABOIHAS
WBISFAPNIMDEDH
ATUSNBIBLEEGWI
LOPFHLRTPCLEAN
KINDNESSMILEOE
CHWADSERCUPWHN

BIBLE BREAD CLEAN CUP FISH FRUIT HIKE
JESUS
KINDNESS
LOVE
OUTSIDE
SLEEP

SMILE SUNSHINE VEGETABLES WALK WASH WATER HOW MAKES US FEEL

Draw another face.



### FOOD SUDOKU

**HOW TO SOLVE:** 

**Every 2x2 square** has 1 carrot, 1 apple, 1 bananna, and 1 grape cluster.

**Every column and row** has 1 carrot, 1 apple, 1 bananna, and 1 grape cluster.







2x2 square

### MY SNACK MIX



Draw what you like in a snack mix. Below are some ideas.













# DELIVER THE FOOD: the long route





Draw foods in the rainbow that match the colors of the rainbow: red, orange, yellow, green,