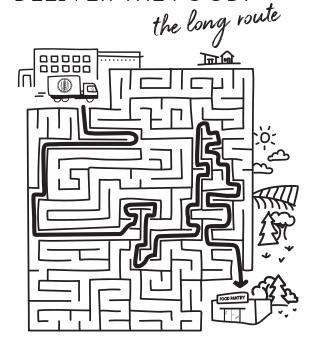

# DELIVER THE FOOD: the long route

Draw foods in the rainbow that match the colors of the rainbow: red, orange, yellow, green, blue, and purple. Then color in the rainbow.

Example: Draw bananas in the yellow space. Then color that strip yellow.

#### **DELIVER THE FOOD:**