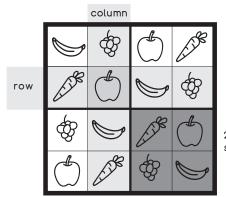

### FOOD SUDOKU

**HOW TO SOLVE:** 

**Every 2x2 square** has 1 carrot, 1 apple, 1 bananna, and 1 grape cluster.

**Every column and row** has 1 carrot, 1 apple, 1 bananna, and 1 grape cluster.

2x2 square