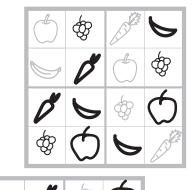

### FOOD SUDOKU

**HOW TO SOLVE:** 

**Every 2x2 square** has 1 carrot, 1 apple, 1 bananna, and 1 grape cluster.

**Every column and row** has 1 carrot, 1 apple, 1 bananna, and 1 grape cluster.

2x2 square