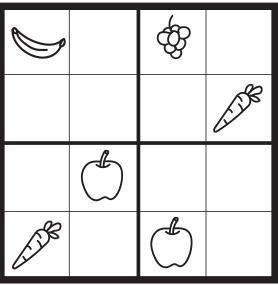

### FOOD SUDOKU

**HOW TO SOLVE:** 

**Every 2x2 square** has 1 carrot, 1 apple, 1 bananna, and 1 grape cluster.

**Every column and row** has 1 carrot, 1 apple, 1 bananna, and 1 grape cluster.

2x2 square